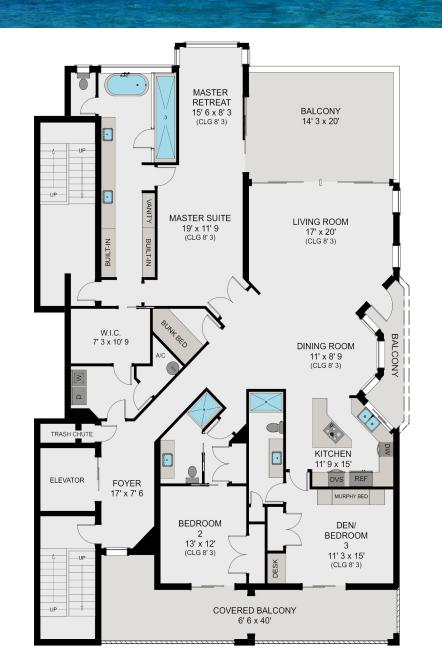

HARBOUR POINT BUSINESS CENTER Ηþ 239.261.3939 | 800 HARBOUR DR | NAPLES, FL 34103

| #506                             |            |
|----------------------------------|------------|
| ARDISSONE<br>PARK SHORE - NAPLES |            |
| DETAILS                          |            |
| Bedrooms                         | 3          |
| Bathrooms                        | З          |
| Garage Spaces                    | 2          |
| Year Built                       | 1987       |
| TOTAL UNDER AIR                  | 2636 sq ft |
| TOTAL AREA                       | 3379 sq ft |
|                                  |            |